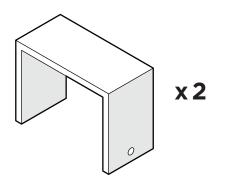

## **PARTS**

Bracket — P13275-AL

Something missing? Call (833) 665-6300

1

Brackets can be used to connect furniture together.

**POLYWOOD**