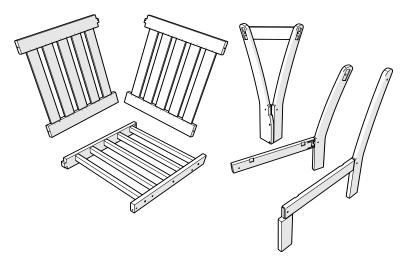

## **POLYWOOD**

Assembly Instructions

GN2304X
Vineyard Modular
Corner Chair

Thank You

Thank you for choosing POLYWOOD!

We hope our furniture helps create a gathering place for you and your loved ones to enjoy for many years to come!