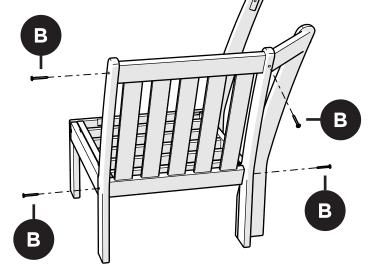

## **POLYWOOD**

Assembly Instructions

GN2304X
Vineyard Modular
Corner Chair

Thank You

Thank you for choosing POLYWOOD!

We hope our furniture helps create a gathering place for you and your loved ones to enjoy for many years to come!