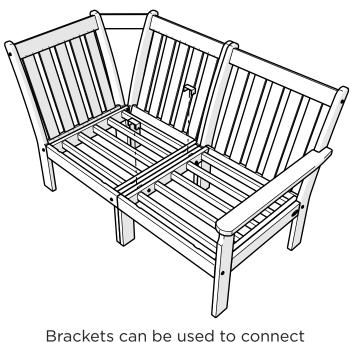

## **PARTS**

Bracket — P13275-AL

Something missing? Call (833) 665-6300

1

Brackets can be used to connect furniture together.

**POLYWOOD**