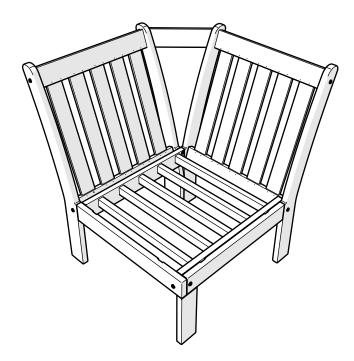

## **POLYWOOD**

Assembly Instructions

GN2304X
Vineyard Modular
Corner Chair

Thank You

Thank you for choosing POLYWOOD!

We hope our furniture helps create a gathering place for you and your loved ones to enjoy for many years to come!