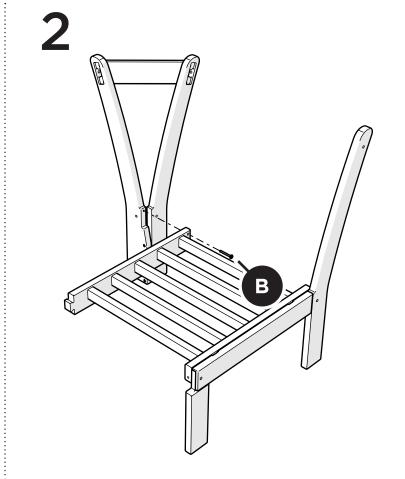

## **POLYWOOD**

Assembly Instructions

GN2304X
Vineyard Modular
Corner Chair

Thank You

Thank you for choosing POLYWOOD!

We hope our furniture helps create a gathering place for you and your loved ones to enjoy for many years to come!