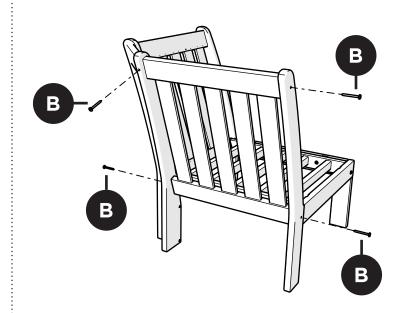

information about new product launches, special promotions, and giveaways.



## Reach Out

Questions? Please contact us: hello@polywoodoutdoor.com (833) 665-6300



Watch & Learn

For assembly tips and videos visit: polywoodoutdoor.com/assembly

## Share your space

We love to see where our furniture
ends up — snap a pic and tag it on
Instagram or Facebook for your chance to
be featured on our social channels!

#polywood #rethinkoutdoor



facebook.com/polywoodoutdoor



@POLYWOOD



pinterest.com/polywood



youtube.com/polywood







## Did you know?

On average, POLYWOOD recycles 400,000 milk jugs a day!

Learn more about our story: genuinePOLYWOOD.com





4mm T-handle hex key (included)

## **PARTS**









Bracket — P13275-AL

Something missing? Call (833) 665-6300

1



















Brackets can be used to connect furniture together.

**POLYWOOD**