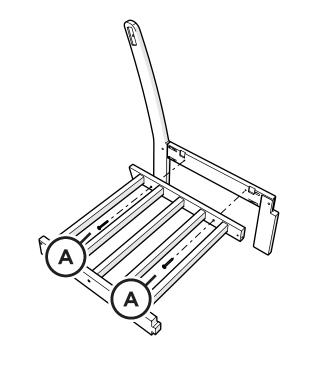

## **PARTS**

Bracket — P13275-AL

Something missing? Call (833) 665-6300

1

Brackets can be used to connect furniture together.

**POLYWOOD**