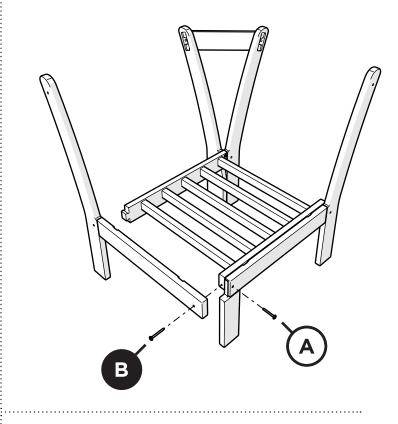

rmation about new product launches, special promotions, and giveaways.



## Reach Out

Questions? Please contact us: hello@polywoodoutdoor.com (833) 665-6300



Watch & Learn

For assembly tips and videos visit: polywoodoutdoor.com/assembly

## Share your space

We love to see where our furniture
ends up — snap a pic and tag it on
Instagram or Facebook for your chance to
be featured on our social channels!

#polywood #rethinkoutdoor



facebook.com/polywoodoutdoor



@POLYWOOD



pinterest.com/polywood



youtube.com/polywood







## Did you know?

On average, POLYWOOD recycles 400,000 milk jugs a day!

Learn more about our story: genuinePOLYWOOD.com





4mm T-handle hex key (included)

## **PARTS**









Bracket — P13275-AL

Something missing? Call (833) 665-6300

1



















Brackets can be used to connect furniture together.

**POLYWOOD**